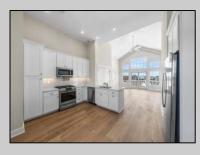

UnitFeatures Hardwood Floors **Cathedral Ceiling** 

## **PROPERTY DETAILS** ParkingGarage Assigned Parking **Concrete Driveway**

OtherRooms Living Room **Dining Room** Kitchen

AppliancesIncluded Range Oven Refrigerator Washer Drver Dishwasher Steel Stainless Appliance