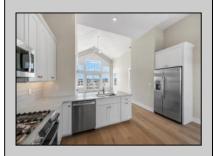

|                 | PROPERTY DETAILS |             |
|-----------------|------------------|-------------|
| UnitFeatures    | ParkingGarage    | OtherRooms  |
| Hardwood Floors | Assigned Parking | Living Room |

Cathedral Ceiling

Assigned Parking Concrete Driveway OtherRooms Living Room Dining Room Kitchen

AppliancesIncluded Range

Oven Refrigerator Washer Dryer Dishwasher

Steel Stainless Appliance

Cooling HotWater Water City CeAusk Afor Sara Varachis