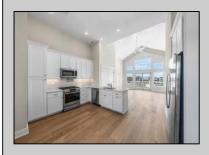

|                 | PROPERTY DETAILS |             |
|-----------------|------------------|-------------|
| UnitFeatures    | ParkingGarage    | OtherRooms  |
| Hardwood Floors | Assigned Parking | Living Room |

Cathedral Ceiling

Assigned Parking Concrete Driveway OtherRooms Living Room Dining Room Kitchen

AppliancesIncluded Range

Oven Refrigerator Washer Dryer Dishwasher

Steel Stainless Appliance

Cooling HotWater Water City CeAusk Afor Sara Varachis