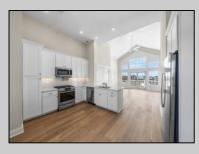

UnitFeatures Hardwood Floors Cathedral Ceiling ParkingGarage Assigned Parking Concrete Driveway

PROPERTY DETAILS age OtherRooms arking Living Room iveway Dining Room Kitchen

AppliancesIncluded Range Oven Refrigerator Washer Dryer Dishwasher Stainless Steel Appliance