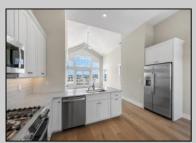

UnitFeatures Hardwood Floors Cathedral Ceiling ParkingGarage Assigned Parking Concrete Driveway

PROPERTY DETAILS age OtherRooms arking Living Room iveway Dining Room Kitchen

AppliancesIncluded Range Oven Refrigerator Washer Dryer Dishwasher Stainless Steel Appliance