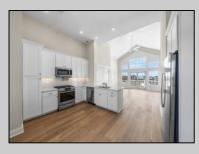

**PROPERTY DETAILS** 

UnitFeatures Hardwood Floors **Cathedral Ceiling** 

## ParkingGarage Assigned Parking **Concrete Driveway**

OtherRooms Living Room **Dining Room** Kitchen

AppliancesIncluded Range Oven Refrigerator Washer Drver Dishwasher Stainless Appliance

Steel

Water City