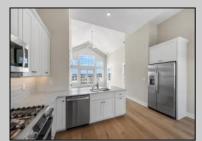

**PROPERTY DETAILS** 

UnitFeatures Hardwood Floors **Cathedral Ceiling** 

## ParkingGarage Assigned Parking **Concrete Driveway**

OtherRooms Living Room **Dining Room** Kitchen

AppliancesIncluded Range Oven Refrigerator Washer Drver Dishwasher Stainless Appliance

Steel

Water City