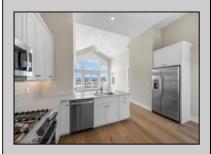

PROPERTY DETAILS

UnitFeatures ParkingGarage
Hardwood Floors Assigned Parking
Cathedral Ceiling Concrete Driveway

OtherRooms Living Room Dining Room Kitchen AppliancesIncluded Range

Oven Refrigerator Washer Dryer