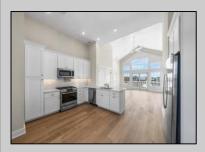

PROPERTY DETAILS

UnitFeatures ParkingGarage
Hardwood Floors Assigned Parking
Cathedral Ceiling Concrete Driveway

OtherRooms Living Room Dining Room Kitchen AppliancesIncluded Range

Oven Refrigerator Washer Dryer