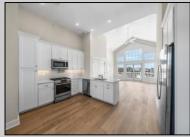

**PROPERTY DETAILS** 

UnitFeatures Hardwood Floors Cathedral Ceiling

ParkingGarage **Assigned Parking** Concrete Driveway OtherRooms Living Room Dining Room Kitchen

AppliancesIncluded Range Oven

Refrigerator Washer Dryer Dishwasher