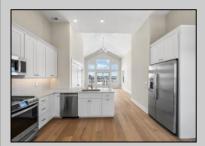

## PROPERTY DETAILS

UnitFeatures Hardwood Floors Cathedral Ceiling ParkingGarage Assigned Parking Concrete Driveway OtherRooms Living Room Dining Room Kitchen

ns AppliancesIncluded m Range om Oven

Refrigerator Washer Dryer Dishwasher