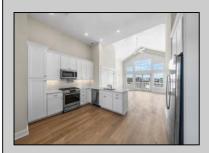

## PROPERTY DETAILS

UnitFeatures Hardwood Floors Cathedral Ceiling ParkingGarage Assigned Parking Concrete Driveway OtherRooms Living Room Dining Room Kitchen

ns AppliancesIncluded m Range om Oven

Refrigerator Washer Dryer Dishwasher