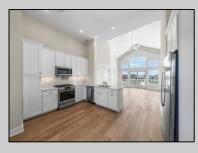

UnitFeatures Hardwood Floors Cathedral Ceiling

## PROPERTY DETAILS ParkingGarage OtherRoom Assigned Parking Living Roor

**Concrete Driveway** 

OtherRooms Living Room Dining Room Kitchen AppliancesIncluded Range Oven Refrigerator Washer Dryer Dishwasher Stainless Steel Appliance