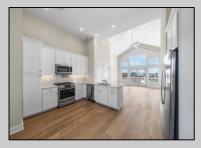

UnitFeatures Hardwood Floors Cathedral Ceiling

ParkingGarage **Assigned Parking** Concrete Driveway OtherRooms Living Room Dining Room Kitchen

AppliancesIncluded Range Oven

Refrigerator Washer Dryer Dishwasher