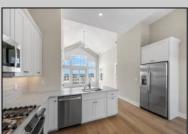

UnitFeatures Hardwood Floors **Cathedral Ceiling** 

## **PROPERTY DETAILS** ParkingGarage Assigned Parking **Concrete Driveway**

OtherRooms Living Room **Dining Room** Kitchen

AppliancesIncluded Range Oven Refrigerator Washer Drver Dishwasher Stainless Appliance