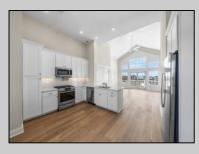

UnitFeatures Hardwood Floors **Cathedral Ceiling** 

## **PROPERTY DETAILS** ParkingGarage Assigned Parking **Concrete Driveway**

OtherRooms Living Room **Dining Room** Kitchen

AppliancesIncluded Range Oven Refrigerator Washer Drver Dishwasher Stainless Appliance