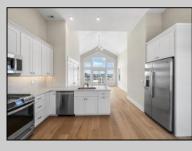

UnitFeatures Hardwood Floors **Cathedral Ceiling** 

## **PROPERTY DETAILS** ParkingGarage Assigned Parking **Concrete Driveway**

OtherRooms Living Room **Dining Room** Kitchen

AppliancesIncluded Range Oven Refrigerator Washer Drver Dishwasher Stainless Appliance