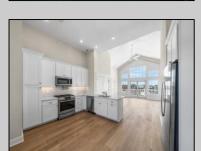

## PROPERTY DETAILS

UnitFeatures Hardwood Floors Cathedral Ceiling ParkingGarage Assigned Parking Concrete Driveway OtherRooms Living Room Dining Room Kitchen AppliancesIncluded Range Oven

Refrigerator Washer Dryer Dishwasher