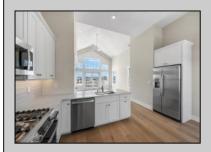

## PROPERTY DETAILS

UnitFeatures Hardwood Floors Cathedral Ceiling ParkingGarage Assigned Parking Concrete Driveway OtherRooms Living Room Dining Room Kitchen AppliancesIncluded Range Oven

Refrigerator Washer Dryer Dishwasher