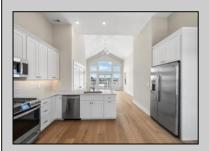

## PROPERTY DETAILS

UnitFeatures Hardwood Floors Cathedral Ceiling ParkingGarage Assigned Parking Concrete Driveway OtherRooms Living Room Dining Room Kitchen AppliancesIncluded

Range Oven Refrigerator Washer Dryer Dishwasher