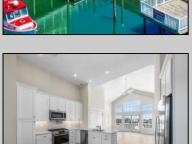

## PROPERTY DETAILS

UnitFeatures Hardwood Floors Cathedral Ceiling ParkingGarage Assigned Parking Concrete Driveway OtherRooms Living Room Dining Room Kitchen AppliancesIncluded

Range Oven Refrigerator Washer Dryer Dishwasher