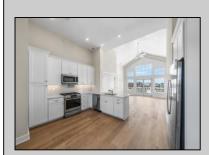

**PROPERTY DETAILS** 

UnitFeatures Hardwood Floors

Cathedral Ceiling

ParkingGarage Assigned Parking Concrete Driveway OtherRooms Living Room Dining Room Kitchen AppliancesIncluded Range Oven

Refrigerator Washer Dryer Dishwasher