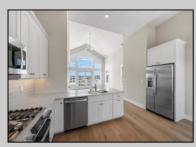

**PROPERTY DETAILS** 

UnitFeatures Hardwood Floors Cathedral Ceiling

## ParkingGarage C Assigned Parking L Concrete Driveway D

OtherRooms Living Room y Dining Room Kitchen AppliancesIncluded Range Oven Refrigerator Washer Dryer Dishwasher Stainless Steel Appliance

Heating Gas Natural Forced Air