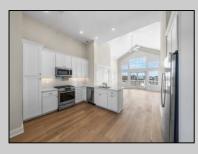

**PROPERTY DETAILS** 

UnitFeatures Hardwood Floors Cathedral Ceiling

## ParkingGarage C Assigned Parking L Concrete Driveway D

OtherRooms Living Room y Dining Room Kitchen AppliancesIncluded Range Oven Refrigerator Washer Dryer Dishwasher Stainless Steel Appliance

Heating Gas Natural Forced Air