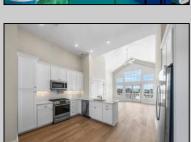

## PROPERTY DETAILS

UnitFeatures Hardwood Floors Cathedral Ceiling ParkingGarage Assigned Parking Concrete Driveway OtherRooms Living Room Dining Room Kitchen AppliancesIncluded Range Oven

Refrigerator Washer Dryer