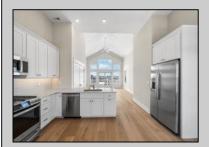

## PROPERTY DETAILS

UnitFeatures Hardwood Floors Cathedral Ceiling ParkingGarage Assigned Parking Concrete Driveway OtherRooms Living Room Dining Room Kitchen AppliancesIncluded Range Oven

Refrigerator Washer Dryer