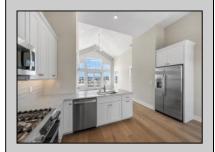

## PROPERTY DETAILS

UnitFeatures Hardwood Floors Cathedral Ceiling ParkingGarage Assigned Parking Concrete Driveway OtherRooms Living Room Dining Room Kitchen AppliancesIncluded Range Oven

Refrigerator Washer Dryer