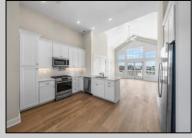

**PROPERTY DETAILS** 

UnitFeatures Hardwood Floors Cathedral Ceiling

ParkingGarage **Assigned Parking** Concrete Driveway OtherRooms Living Room Dining Room Kitchen

AppliancesIncluded Range Oven

Refrigerator Washer Dryer Dishwasher