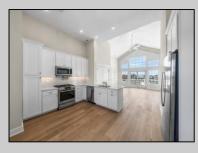

UnitFeatures Hardwood Floors **Cathedral Ceiling** 

## **PROPERTY DETAILS** ParkingGarage Assigned Parking **Concrete Driveway**

OtherRooms Living Room **Dining Room** Kitchen

AppliancesIncluded Range Oven Refrigerator Washer Drver Dishwasher Steel Stainless Appliance