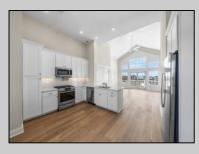

UnitFeatures Hardwood Floors Cathedral Ceiling

## PROPERTY DETAILS ParkingGarage OtherRoom

Assigned Parking

**Concrete Driveway** 

OtherRooms Living Room Dining Room Kitchen AppliancesIncluded Range Oven Refrigerator Washer Dryer Dishwasher Stainless Steel Appliance