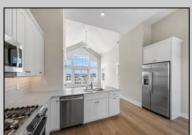

**PROPERTY DETAILS** 

UnitFeatures Hardwood Floors Cathedral Ceiling

## ParkingGarage Assigned Parking Concrete Driveway

OtherRooms Living Room Dining Room Kitchen AppliancesIncluded Range Oven Refrigerator Washer Dryer Dishwasher Stainless Appliance

Cooling CeAtski Berg 1670 Call Ema