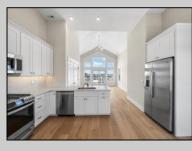

**PROPERTY DETAILS** 

UnitFeatures Hardwood Floors Cathedral Ceiling

## ParkingGarage Assigned Parking Concrete Driveway

OtherRooms Living Room Dining Room Kitchen AppliancesIncluded Range Oven Refrigerator Washer Dryer Dishwasher Stainless Appliance

Cooling CeAtski Berg 1670 Call Ema