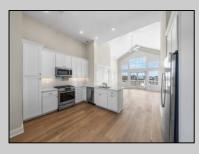

**PROPERTY DETAILS** 

UnitFeatures Hardwood Floors Cathedral Ceiling

## ParkingGarage Assigned Parking Concrete Driveway

OtherRooms Living Room Dining Room Kitchen AppliancesIncluded Range Oven Refrigerator Washer Dryer Dishwasher Stainless Appliance

Cooling CeAtski Berg 1670 Call Ema