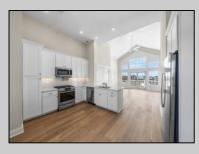

**PROPERTY DETAILS** 

UnitFeatures Hardwood Floors Cathedral Ceiling

## ParkingGarage Assigned Parking Concrete Driveway

OtherRooms Living Room Dining Room Kitchen AppliancesIncluded Range Oven Refrigerator Washer Dryer Dishwasher Stainless Appliance

Cooling CeAtsAt Aor Berger 3160 A Call: 60 Email to