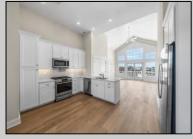

**PROPERTY DETAILS** UnitFeatures ParkingGarage

Hardwood Floors **Assigned Parking** Cathedral Ceiling Concrete Driveway OtherRooms AppliancesIncluded Living Room Range

Dining Room Oven Refrigerator Kitchen Washer Dryer