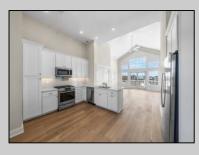

**PROPERTY DETAILS** 

UnitFeatures Hardwood Floors Cathedral Ceiling

## ParkingGarage C Assigned Parking L Concrete Driveway D

OtherRooms Living Room y Dining Room Kitchen AppliancesIncluded Range Oven Refrigerator Washer Dryer Dishwasher Stainless S Appliance

Water

City

Steel