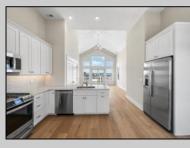

**PROPERTY DETAILS** 

UnitFeatures Hardwood Floors Cathedral Ceiling

## ParkingGarage C Assigned Parking L Concrete Driveway D

OtherRooms Living Room y Dining Room Kitchen AppliancesIncluded Range Oven Refrigerator Washer Dryer Dishwasher Stainless S Appliance

Water

City

Steel