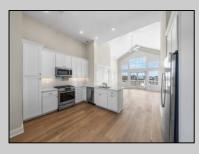

**PROPERTY DETAILS** 

UnitFeatures Hardwood Floors Cathedral Ceiling

## ParkingGarage Assigned Parking Concrete Driveway

OtherRooms Living Room Dining Room Kitchen AppliancesIncluded Range Oven Refrigerator Washer Dryer Dishwasher Stainless Steel Appliance

Cooling CeArsk Berg 1330 Call: Ema