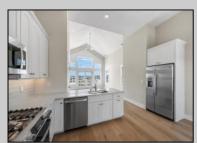

**PROPERTY DETAILS** 

UnitFeatures Hardwood Floors Cathedral Ceiling

## ParkingGarage Assigned Parking Concrete Driveway

OtherRooms Living Room Dining Room Kitchen AppliancesIncluded Range Oven Refrigerator Washer Dryer Dishwasher Stainless Steel Appliance

Cooling CeArsk Berg 1330 Call: Ema