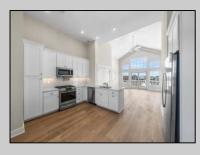

UnitFeatures Hardwood Floors Cathedral Ceiling ParkingGarage Assigned Parking Concrete Driveway

PROPERTY DETAILS age OtherRooms arking Living Room iveway Dining Room Kitchen

AppliancesIncluded Range Oven Refrigerator Washer Dryer Dishwasher Stainless Steel Appliance