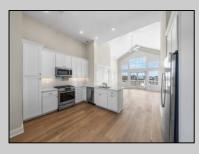

UnitFeatures Hardwood Floors Cathedral Ceiling ParkingGarage Assigned Parking Concrete Driveway

PROPERTY DETAILS age OtherRooms arking Living Room iveway Dining Room Kitchen

AppliancesIncluded Range Oven Refrigerator Washer Dryer Dishwasher Stainless Appliance