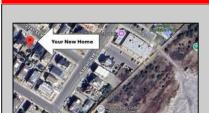

## **COMMENTS**

Prime beach block property located between Avalon Avenue and First Avenue. Steps away from the 32nd Street Beach path. This 50\'x110\' lot is 4 houses from the beach. Priced at land value while affording the option to enjoy personally or as a rental investment property. This is an excellent value as evidenced by the new construction offered for Five Million Dollars plus almost everywhere East of First Avenue There\'s nothing like this available in today's market, so move quickly for this unique opportunity.