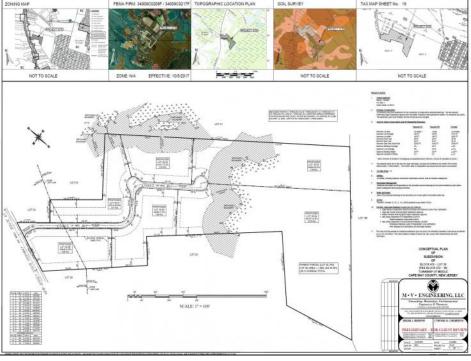

## COMMENTS

PRELIMINARY PLANS FOR A 6 LOT SUBDIVISION - EACH LOT IS A MINIMUM 3.5 ACRES. Extremely Large parcel of land in Cape May County with a significant portion of upland to use. Let your vision be your guide. Currently zoned Residential Business. drawn property lines are approximate.