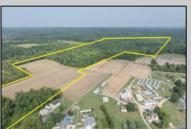

## COMMENTS

PRELIMINARY PLANS FOR A 6 LOT SUBDIVISION - EACH LOT IS A MINIMUM 3.5 ACRES. Extremely Large parcel of land in Cape May County with a significant portion of upland to use. Let your vision be your guide. Currently zoned Residential Business. drawn property lines are approximate.