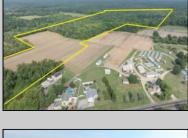

## COMMENTS

PRELIMINARY PLANS FOR A 6 LOT SUBDIVISION - EACH LOT IS A MINIMUM 3.5 ACRES. Extremely Large parcel of land in Cape May County with a significant portion of upland to use. Let your vision be your guide. Currently zoned Residential Business. drawn property lines are approximate.