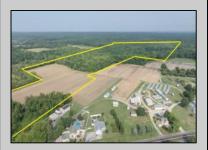

## COMMENTS

PRELIMINARY PLANS FOR A 6 LOT SUBDIVISION - EACH LOT IS A MINIMUM 3.5 ACRES. Extremely Large parcel of land in Cape May County with a significant portion of upland to use. Let your vision be your guide. Currently zoned Residential Business. drawn property lines are approximate.