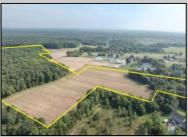

## COMMENTS

PRELIMINARY PLANS FOR A 6 LOT SUBDIVISION - EACH LOT IS A MINIMUM 3.5 ACRES. Extremely Large parcel of land in Cape May County with a significant portion of upland to use. Let your vision be your guide. Currently zoned Residential Business. drawn property lines are approximate.