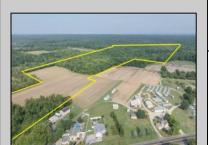

## COMMENTS

PRELIMINARY PLANS FOR A 6 LOT SUBDIVISION - EACH LOT IS A MINIMUM 3.5 ACRES. Extremely Large parcel of land in Cape May County with a significant portion of upland to use. Let your vision be your guide. Currently zoned Residential Business. drawn property lines are approximate.