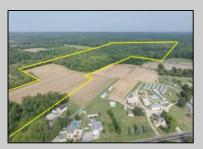

## COMMENTS

PRELIMINARY PLANS FOR A 6 LOT SUBDIVISION - EACH LOT IS A MINIMUM 3.5 ACRES. Extremely Large parcel of land in Cape May County with a significant portion of upland to use. Let your vision be your guide. Currently zoned Residential Business. drawn property lines are approximate.