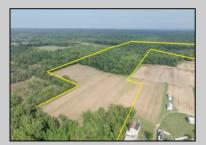

## COMMENTS

PRELIMINARY PLANS FOR A 6 LOT SUBDIVISION - EACH LOT IS A MINIMUM 3.5 ACRES. Extremely Large parcel of land in Cape May County with a significant portion of upland to use. Let your vision be your guide. Currently zoned Residential Business. drawn property lines are approximate.