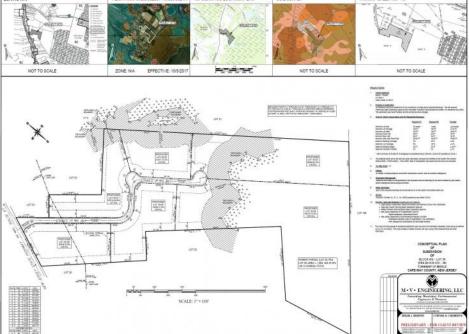

## COMMENTS

PRELIMINARY PLANS FOR A 6 LOT SUBDIVISION - EACH LOT IS A MINIMUM 3.5 ACRES. Extremely Large parcel of land in Cape May County with a significant portion of upland to use. Let your vision be your guide. Currently zoned Residential Business. drawn property lines are approximate.