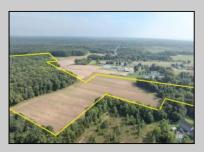

## COMMENTS

PRELIMINARY PLANS FOR A 6 LOT SUBDIVISION - EACH LOT IS A MINIMUM 3.5 ACRES. Extremely Large parcel of land in Cape May County with a significant portion of upland to use. Let your vision be your guide. Currently zoned Residential Business. drawn property lines are approximate.