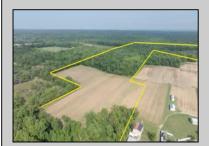

## **COMMENTS**

Extremely Large parcel of land in Cape May County with a significant portion of upland to use. Let your vision be your guide. Currently zoned Residential Business. drawn property lines are approximate.