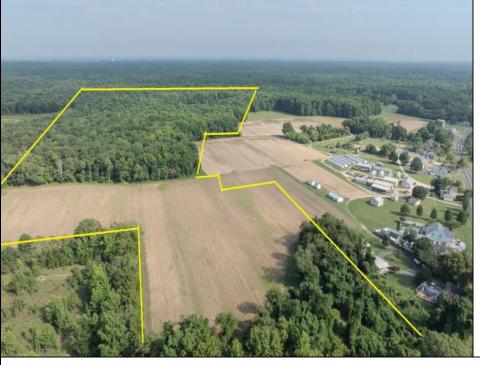

## **COMMENTS**

Extremely Large parcel of land in Cape May County with a significant portion of upland to use. Let your vision be your guide. Currently zoned Residential Business. drawn property lines are approximate.