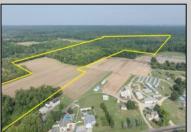

## **COMMENTS**

Extremely Large parcel of land in Cape May County with a significant portion of upland to use. Let your vision be your guide. Currently zoned Residential Business. drawn property lines are approximate.