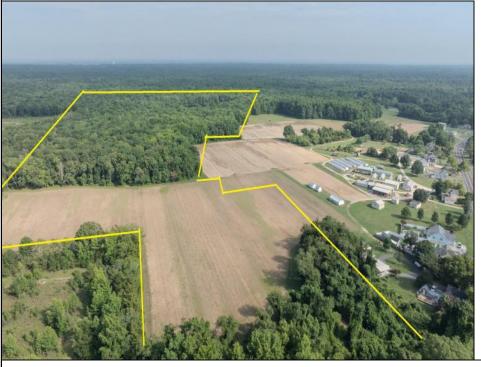

## **COMMENTS**

Extremely Large parcel of land in Cape May County with a significant portion of upland to use. Let your vision be your guide. Currently zoned Residential Business. drawn property lines are approximate.