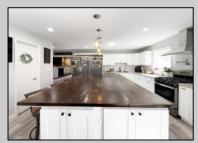

## **COMMENTS**

Welcome to this stunning 4-bedroom, 2.5-bathroom home nestled in the highly sought-after Sunset Acres neighborhood of Petersburg, Upper Township. From the moment you step inside, you\'ll appreciate the custom woodwork and thoughtfully designed spaces. The spacious kitchen features a large center island and stainless-steel appliances, perfect for both everyday living and entertaining. Cozy up by one of the two gas fireplaces—in the formal living room or the family room with its charming shiplap mantel. The versatile playroom, easily converted back to a master suite, opens directly to an oversized backyard with a deck, ideal for gatherings. Enjoy the large rubber mulch playground, new sod, and vinyl fencing for added privacy. Conveniently located near Amanda's Field, beaches, and shopping, this home offers the perfect balance of comfort and location.