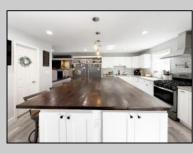

## COMMENTS

Welcome to this stunning 4-bedroom, 2.5-bathroom home nestled in the highly sought-after Sunset Acres neighborhood of Petersburg, Upper Township. From the moment you step inside, you/II appreciate the custom woodwork and thoughtfully designed spaces. The spacious kitchen features a large center island and stainless-steel appliances, perfect for both everyday living and entertaining. Cozy up by one of the two gas fireplaces-in the formal living room or the family room with its charming shiplap mantel. The versatile playroom, easily converted back to a master suite, opens directly to an oversized backyard with a deck, ideal for gatherings. Enjoy the large rubber mulch playground, new sod, and vinyl fencing for added privacy. Conveniently located near Amanda's Field, beaches, and shopping, this home offers the perfect balance of comfort and location.