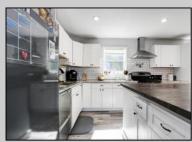

## COMMENTS

Welcome to this stunning 4-bedroom, 2.5-bathroom home nestled in the highly sought-after Sunset Acres neighborhood of Petersburg, Upper Township. From the moment you step inside, you/II appreciate the custom woodwork and thoughtfully designed spaces. The spacious kitchen features a large center island and stainless-steel appliances, perfect for both everyday living and entertaining. Cozy up by one of the two gas fireplaces-in the formal living room or the family room with its charming shiplap mantel. The versatile playroom, easily converted back to a master suite, opens directly to an oversized backyard with a deck, ideal for gatherings. Enjoy the large rubber mulch playground, new sod, and vinyl fencing for added privacy. Conveniently located near Amanda's Field, beaches, and shopping, this home offers the perfect balance of comfort and location.

| PROPERTY DETAILS |                  |                    |                      |
|------------------|------------------|--------------------|----------------------|
| Exterior         | OutsideFeatures  | ParkingGarage      | OtherRooms           |
| Vinyl            | Deck             | Black Top Driveway | Recreation/Family    |
|                  | Fenced Yard      |                    | Eat-In-Kitchen       |
|                  | Sidewalks        |                    | Dining Area          |
|                  | Sprinkler System |                    | Laundry/Utility Room |