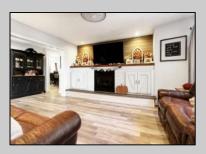

## **COMMENTS**

Welcome to this stunning 4-bedroom, 2.5-bathroom home nestled in the highly sought-after Sunset Acres neighborhood of Petersburg, Upper Township. From the moment you step inside, you\'ll appreciate the custom woodwork and thoughtfully designed spaces. The spacious kitchen features a large center island and stainless-steel appliances, perfect for both everyday living and entertaining. Cozy up by one of the two gas fireplaces—in the formal living room or the family room with its charming shiplap mantel. The versatile playroom, easily converted back to a master suite, opens directly to an oversized backyard with a deck, ideal for gatherings. Enjoy the large rubber mulch playground, new sod, and vinyl fencing for added privacy. Conveniently located near Amanda's Field, beaches, and shopping, this home offers the perfect balance of comfort and location.

## **PROPERTY DETAILS**

Exterior OutsideFeatures
Vinyl Deck
Fenced Yard
Sidewalks

Sprinkler System

ParkingGarage Black Top Driveway OtherRooms
Recreation/Family
Eat-In-Kitchen
Dining Area
Laundry/Utility Room
Great Room
1st Floor Primary