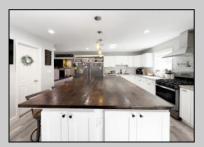

## **COMMENTS**

Welcome to this stunning 4-bedroom, 2.5-bathroom home nestled in the highly sought-after Sunset Acres neighborhood of Petersburg, Upper Township. From the moment you step inside, you\'ll appreciate the custom woodwork and thoughtfully designed spaces. The spacious kitchen features a large center island and stainless-steel appliances, perfect for both everyday living and entertaining. Cozy up by one of the two gas fireplaces—in the formal living room or the family room with its charming shiplap mantel. The versatile playroom, easily converted back to a master suite, opens directly to an oversized backyard with a deck, ideal for gatherings. Enjoy the large rubber mulch playground, new sod, and vinyl fencing for added privacy. Conveniently located near Amanda's Field, beaches, and shopping, this home offers the perfect balance of comfort and location.