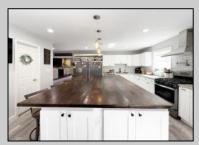

## **COMMENTS**

Welcome to this stunning 4-bedroom, 2.5-bathroom home nestled in the highly sought-after Sunset Acres neighborhood of Petersburg, Upper Township. From the moment you step inside, you\'ll appreciate the custom woodwork and thoughtfully designed spaces. The spacious kitchen features a large center island and stainless-steel appliances, perfect for both everyday living and entertaining. Cozy up by one of the two gas fireplaces—in the formal living room or the family room with its charming shiplap mantel. The versatile playroom, easily converted back to a master suite, opens directly to an oversized backyard with a deck, ideal for gatherings. Enjoy the large rubber mulch playground, new sod, and vinyl fencing for added privacy. Conveniently located near Amanda's Field, beaches, and shopping, this home offers the perfect balance of comfort and location.