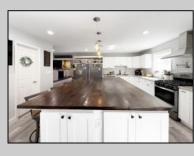

## COMMENTS

Welcome to this stunning 4-bedroom, 2.5-bathroom home nestled in the highly sought-after Sunset Acres neighborhood of Petersburg, Upper Township. From the moment you step inside, you\'ll appreciate the custom woodwork and thoughtfully designed spaces. The spacious kitchen features a large center island and stainless-steel appliances, perfect for both everyday living and entertaining. Cozy up by one of the two gas fireplaces-in the formal living room or the family room with its charming shiplap mantel. The versatile playroom, easily converted back to a master suite, opens directly to an oversized backyard with a deck, ideal for gatherings. Enjoy the large rubber mulch playground, new sod, and vinyl fencing for added privacy. Conveniently located near Amanda's Field, beaches, and shopping, this home offers the perfect balance of comfort and location.