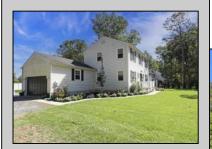

## 7 Dawn Petersburg, NJ 08270

## **COMMENTS**

Welcome to this stunning 4-bedroom, 2.5-bathroom home nestled in the highly sought-after Sunset Acres neighborhood of Petersburg, Upper Township. From the moment you step inside, you\'ll appreciate the custom woodwork and thoughtfully designed spaces. The spacious kitchen features a large center island and stainless-steel appliances, perfect for both everyday living and entertaining. Cozy up by one of the two gas fireplaces—in the formal living room or the family room with its charming shiplap mantel. The versatile playroom, easily converted back to a master suite, opens directly to an oversized backyard with a deck, ideal for gatherings. Enjoy the large rubber mulch playground, new sod, and vinyl fencing for added privacy. Conveniently located near Amanda's Field, beaches, and shopping, this home offers the perfect balance of comfort and location.

## **PROPERTY DETAILS**

Exterior OutsideFeatures Deck Vinyl Fenced Yard Sidewalks Sprinkler System ParkingGarage Black Top Driveway OtherRooms Recreation/Family Eat-In-Kitchen Dining Area Laundry/Utility Room Great Room 1st Floor Primary