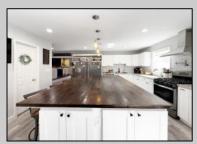

## **COMMENTS**

Welcome to this stunning 4-bedroom, 2.5-bathroom home nestled in the highly sought-after Sunset Acres neighborhood of Petersburg, Upper Township. From the moment you step inside, you\'ll appreciate the custom woodwork and thoughtfully designed spaces. The spacious kitchen features a large center island and stainless-steel appliances, perfect for both everyday living and entertaining. Cozy up by one of the two gas fireplaces—in the formal living room or the family room with its charming shiplap mantel. The versatile playroom, easily converted back to a master suite, opens directly to an oversized backyard with a deck, ideal for gatherings. Enjoy the large rubber mulch playground, new sod, and vinyl fencing for added privacy. Conveniently located near Amanda's Field, beaches, and shopping, this home offers the perfect balance of comfort and location.

## **PROPERTY DETAILS**

Exterior OutsideFeatures Deck Vinyl Fenced Yard Sidewalks Sprinkler System ParkingGarage Black Top Driveway OtherRooms Recreation/Family Eat-In-Kitchen Dining Area Laundry/Utility Room Great Room 1st Floor Primary