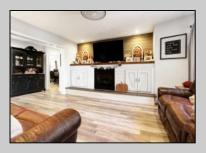

## **COMMENTS**

Welcome to this stunning 4-bedroom, 2.5-bathroom home nestled in the highly sought-after Sunset Acres neighborhood of Petersburg, Upper Township. From the moment you step inside, you\'ll appreciate the custom woodwork and thoughtfully designed spaces. The spacious kitchen features a large center island and stainless-steel appliances, perfect for both everyday living and entertaining. Cozy up by one of the two gas fireplaces—in the formal living room or the family room with its charming shiplap mantel. The versatile playroom, easily converted back to a master suite, opens directly to an oversized backyard with a deck, ideal for gatherings. Enjoy the large rubber mulch playground, new sod, and vinyl fencing for added privacy. Conveniently located near Amanda's Field, beaches, and shopping, this home offers the perfect balance of comfort and location.

## **PROPERTY DETAILS**

Exterior OutsideFeatures Deck Vinyl Fenced Yard Sidewalks Sprinkler System ParkingGarage Black Top Driveway OtherRooms Recreation/Family Eat-In-Kitchen Dining Area Laundry/Utility Room Great Room 1st Floor Primary