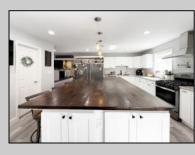

## COMMENTS

Welcome to this stunning 4-bedroom, 2.5-bathroom home nestled in the highly sought-after Sunset Acres neighborhood of Petersburg, Upper Township. From the moment you step inside, you\'ll appreciate the custom woodwork and thoughtfully designed spaces. The spacious kitchen features a large center island and stainless-steel appliances, perfect for both everyday living and entertaining. Cozy up by one of the two gas fireplaces-in the formal living room or the family room with its charming shiplap mantel. The versatile playroom, easily converted back to a master suite, opens directly to an oversized backyard with a deck, ideal for gatherings. Enjoy the large rubber mulch playground, new sod, and vinyl fencing for added privacy. Conveniently located near Amanda's Field, beaches, and shopping, this home offers the perfect balance of comfort and location.