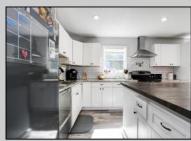

## COMMENTS

Welcome to this stunning 4-bedroom, 2.5-bathroom home nestled in the highly sought-after Sunset Acres neighborhood of Petersburg, Upper Township. From the moment you step inside, you\'ll appreciate the custom woodwork and thoughtfully designed spaces. The spacious kitchen features a large center island and stainless-steel appliances, perfect for both everyday living and entertaining. Cozy up by one of the two gas fireplaces-in the formal living room or the family room with its charming shiplap mantel. The versatile playroom, easily converted back to a master suite, opens directly to an oversized backyard with a deck, ideal for gatherings. Enjoy the large rubber mulch playground, new sod, and vinyl fencing for added privacy. Conveniently located near Amanda's Field, beaches, and shopping, this home offers the perfect balance of comfort and location.

| PROPERTY DETAILS |                  |                    |                      |
|------------------|------------------|--------------------|----------------------|
| Exterior         | OutsideFeatures  | ParkingGarage      | OtherRooms           |
| Vinyl            | Deck             | Black Top Driveway | Recreation/Family    |
|                  | Fenced Yard      |                    | Eat-In-Kitchen       |
|                  | Sidewalks        |                    | Dining Area          |
|                  | Sprinkler System |                    | Laundry/Utility Room |