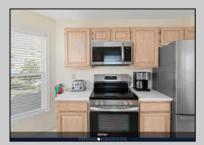

UnitFeatures Fireplace Wall To Wall Carpet Tile Floors

AlsoIncluded

ParkingGarage Garage 2 Car OtherRooms Living Room Kitchen Breakfast Nook Dining Area

Cooling

Central Air

AppliancesIncluded Range Microwave Oven Refrigerator Washer Dryer Dishwasher