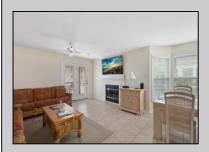

UnitFeatures Fireplace Wall To Wall Carpet Tile Floors

AlsoIncluded

ParkingGarage Garage 2 Car

Heating

OtherRooms Living Room Kitchen Breakfast Nook Dining Area

Cooling

Central Air

n Range Microwave Oven look Refrigerator Washer Dryer Dishwasher