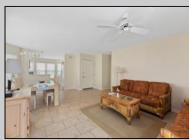

UnitFeatures Fireplace Wall To Wall Carpet Tile Floors

AlsoIncluded

ParkingGarage Garage 2 Car

Heating

OtherRooms Living Room Kitchen Breakfast Nook Dining Area

Cooling

Central Air

n Range Microwave Oven look Refrigerator Washer Dryer Dishwasher