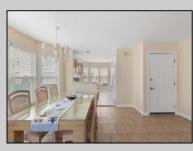

UnitFeatures Fireplace Wall To Wall Carpet Tile Floors

AlsoIncluded

ParkingGarage Garage 2 Car

Heating

OtherRooms Living Room Kitchen Breakfast Nook Dining Area

Cooling

Central Air

n Range Microwave Oven look Refrigerator Washer Dryer Dishwasher