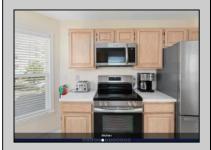

**PROPERTY DETAILS** 

UnitFeatures Fireplace Wall To Wall Carpet

Tile Floors

ParkingGarage OtherRooms Garage 2 Car Kitchen

AppliancesIncluded Living Room Range Microwave Oven Breakfast Nook Refrigerator Washer Dining Area Dryer Dishwasher