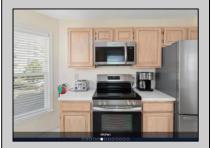

**PROPERTY DETAILS** 

UnitFeatures Fireplace Wall To Wall Carpet Tile Floors

ParkingGarage Garage 2 Car Kitchen

OtherRooms AppliancesIncluded Living Room Range Microwave Oven Breakfast Nook Refrigerator Washer Dining Area Dryer Dishwasher