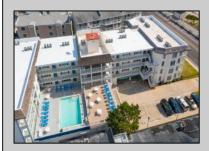

## **COMMENTS**

Oceanfront Luxury at Summer Station - Renovated 2 Bedroom, 2 Bath Condo! Welcome to Unit 102 at Summer Station - completely renovated down to the studs and reimagined with timeless coastal style and upscale finishes. This 870 sq. ft. 1st-floor beachfront condo in Historic Cape May is the epitome of turn-key luxury, offering easy, no-stairs access to your beachside escape. Inside, enjoy luxury vinyl plank flooring, a brand new kitchen with quartz countertops, stainless steel appliances, and custom cabinetry. Both bathrooms have been fully remodeled and now feature all-new tiled showers—no tubs—blending modern convenience with elegant design. Additional upgrades include an on-demand hot water heater, keyless entry, private laundry, and custom plantation shutters throughout. Thoughtfully furnished with a Pottery Barn aesthetic, the open-concept living and dining area leads to your private covered patio—perfect for savoring your morning coffee with uninterrupted beachfront views. The primary bedroom offers an en suite bath, while the second bedroom and guest bath provide ample comfort for visitors. Summer Station amenities include an elevator, front office, elevated pool, and on-site professional management-making ownership seamless and stress-free. And best of all? Step out your door, and you\re just moments from the sand, dining and all Cape May has to offer. Offered fully furnished and beautifully styled—just bring your suitcase and start enjoying the beach life!