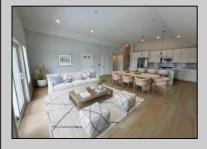

## **COMMENTS**

Your beach house is ready! Welcome to The Residences at Pacific, a stunning luxury condominium development boarding Pacific Avenue in the picturesque Wildwood, NJ. This elegant 2-bedroom plus oversized den, 2.5-bathroom retreat like vacation home offers the perfect blend of modern comfort and coastal charm. The kitchen includes a large island with quartz counters that overlooks the dining and living area creating an open concept design perfect for entertaining. The den, off the kitchen, welcomes a large flex space with endless possibilities. With its impeccable design, high-end features, and prime location, this is the epitome of coastal living at its finest. This community offers an exclusive POOL, private storage, 2 car parking, convenient access to the area\'s finest restaurants, and entertainment venues. Construction is complete! Don\'t miss the opportunity to make this exquisite property your new beach home.\*Photos are virtually staged and of similar unit\*

## PROPERTY DETAILS

UnitFeatures ParkingGarage OtherRooms
Kitchen Island 2 Car Living Room
Dining Room

Living Room Range
Dining Room Oven
Kitchen Microwave Oven
Pantry Refrigerator
Great Room Dishwasher
Storage Space Disposal
Stainless