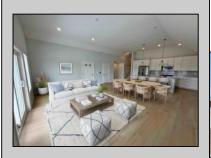

## COMMENTS

Your beach house is ready! Welcome to The Residences at Pacific, a stunning luxury condominium development boarding Pacific Avenue in the picturesque Wildwood, NJ. This elegant 2-bedroom plus oversized den, 2.5-bathroom retreat like vacation home offers the perfect blend of modern comfort and coastal charm. The kitchen includes a large island with quartz counters that overlooks the dining and living area creating an open concept design perfect for entertaining. The den, off the kitchen, welcomes a large flex space with endless possibilities. With its impeccable design, high-end features, and prime location, this is the epitome of coastal living at its finest. This community offers an exclusive POOL, private storage, 2 car parking, convenient access to the areal's finest restaurants, and entertainment venues. Construction is complete! Donl't miss the opportunity to make this exquisite property your new beach home.\*Photos are virtually staged and of similar unit\*

UnitFeatures Kitchen Island PROPERTY DETAILS ParkingGarage OtherRoom 2 Car Living Roor

OtherRooms Living Room Dining Room Kitchen Pantry Great Room Storage Space AppliancesIncluded Range Oven Microwave Oven Refrigerator Dishwasher Disposal Stainless Steel Appliance