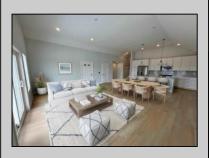

## COMMENTS

Your beach house is ready! Welcome to The Residences at Pacific, a stunning luxury condominium development boarding Pacific Avenue in the picturesque Wildwood, NJ. This elegant 2-bedroom plus oversized den, 2.5-bathroom retreat like vacation home offers the perfect blend of modern comfort and coastal charm. The kitchen includes a large island with quartz counters that overlooks the dining and living area creating an open concept design perfect for entertaining. The den, off the kitchen, welcomes a large flex space with endless possibilities. With its impeccable design, high-end features, and prime location, this is the epitome of coastal living at its finest. This community offers an exclusive POOL, private storage, 2 car parking, convenient access to the area's finest restaurants, and entertainment venues. Construction is complete! Don't miss the opportunity to make this exquisite property your new beach home.\*Photos are virtually staged and of similar unit\*

**PROPERTY DETAILS** 

ParkingGarage

2 Car

OtherRooms

Living Room

**Dining Room** 

Great Room

Storage Space

Kitchen

Pantry

UnitFeatures

Kitchen Island

Ask for Ben Duncan Berger Realty Inc Cooling Central Air Cefinal Life Cefinal Life Cefinal Life Cefinal Life Cefinal Life Email to: bmd@bergerrealty.com AppliancesIncluded Range Oven Microwave Oven Refrigerator Dishwasher Disposal Stainless Steel Appliance