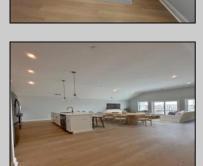

## COMMENTS

Your beach house is ready! Welcome to The Residences at Pacific, a stunning luxury condominium development boarding Pacific Avenue in the picturesque Wildwood, NJ. This elegant 2-bedroom plus oversized den, 2.5-bathroom retreat like vacation home offers the perfect blend of modern comfort and coastal charm. The kitchen includes a large island with quartz counters that overlooks the dining and living area creating an open concept design perfect for entertaining. The den, off the kitchen, welcomes a large flex space with endless possibilities. With its impeccable design, high-end features, and prime location, this is the epitome of coastal living at its finest. This community offers an exclusive POOL, private storage, 2 car parking, convenient access to the area's finest restaurants, and entertainment venues. Construction is complete! Don't miss the opportunity to make this exquisite property your new beach home.\*Photos are virtually staged and of similar unit\*

**PROPERTY DETAILS** 

ParkingGarage

2 Car

OtherRooms

Living Room

**Dining Room** 

Great Room

Storage Space

Kitchen

Pantry

UnitFeatures

Kitchen Island

Ask for Ben Duncan Berger Realty Inc Cooling Central Air Cefinal Life Cefinal Life Cefinal Life Cefinal Life Cefinal Life Email to: bmd@bergerrealty.com AppliancesIncluded Range Oven Microwave Oven Refrigerator Dishwasher Disposal Stainless Steel Appliance