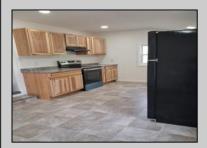

## COMMENTS

Completely renovated four bedroom home on a one acre lot in Haleyville, Commercial Township. Located in a tranquil setting away from the hustle and bustle of the city but maintains convenient access to local amenities. This home features four generously sized bedrooms with the primary being on the first floor, second floor features three bedrooms with a bonus room, there\'s also a large walk-up attic. Everything is new here including the roof, siding and the septic! New flooring, drywall, furnace and the kitchen featuring hickory cabinets with new GE appliances. Everything has been done, the location is great, and the taxes are low, make your appointment today!