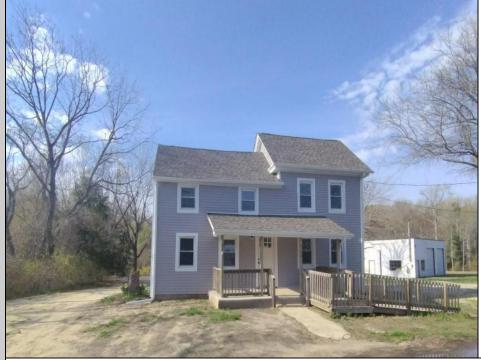

## COMMENTS

Completely renovated four bedroom home on a one acre lot in Haleyville, Commercial Township. Located in a tranquil setting away from the hustle and bustle of the city but maintains convenient access to local amenities. This home features four generously sized bedrooms with the primary being on the first floor, second floor features three bedrooms with a bonus room, there\'s also a large walk-up attic. Everything is new here including the roof, siding and the septic! New flooring, drywall, furnace and the kitchen featuring hickory cabinets with new GE appliances. Everything has been done, the location is great, and the taxes are low, make your appointment today!

| PROPERTY DETAILS    |                                      |                                                                                           |                                                                  |
|---------------------|--------------------------------------|-------------------------------------------------------------------------------------------|------------------------------------------------------------------|
| Exterior<br>Vinyl   | OutsideFeatures<br>Porch             | OtherRooms<br>Living Room<br>Eat-In-Kitchen<br>Storage Attic<br>1st Floor Prin<br>Bedroom | AppliancesIncluded<br>Oven<br>Refrigerator<br>Dishwasher<br>mary |
| Basement<br>Partial | Heating<br>Gas Natural<br>Forced Air | Cooling<br>None                                                                           | HotWater<br>Gas- Natural                                         |
| Water<br>Well       | Sewer<br>Septic                      |                                                                                           |                                                                  |
|                     |                                      |                                                                                           |                                                                  |