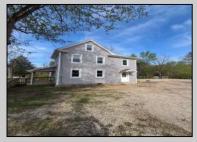

## COMMENTS

Completely renovated four bedroom home on a one acre lot in Haleyville, Commercial Township. Located in a tranquil setting away from the hustle and bustle of the city but maintains convenient access to local amenities. This home features four generously sized bedrooms with the primary being on the first floor, second floor features three bedrooms with a bonus room, there\'s also a large walk-up attic. Everything is new here including the roof, siding and the septic! New flooring, drywall, furnace and the kitchen featuring hickory cabinets with new GE appliances. Everything has been done, the location is great, and the taxes are low, make your appointment today!

| PROPERTY DETAILS    |                                      |                                                                                           |                                                                  |
|---------------------|--------------------------------------|-------------------------------------------------------------------------------------------|------------------------------------------------------------------|
| Exterior<br>Vinyl   | OutsideFeatures<br>Porch             | OtherRooms<br>Living Room<br>Eat-In-Kitchen<br>Storage Attic<br>1st Floor Prin<br>Bedroom | AppliancesIncluded<br>Oven<br>Refrigerator<br>Dishwasher<br>mary |
| Basement<br>Partial | Heating<br>Gas Natural<br>Forced Air | Cooling<br>None                                                                           | HotWater<br>Gas- Natural                                         |
| Water<br>Well       | Sewer<br>Septic                      |                                                                                           |                                                                  |
|                     |                                      |                                                                                           |                                                                  |