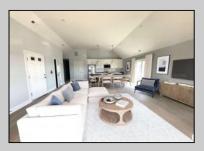

## **COMMENTS**

Top floor, corner unit, now available at The Residences at Pacific, a stunning luxury condominium development boarding Pacific Avenue in the picturesque Wildwood, NJ. These elegant 3-bedroom, 2.5-bathroom retreat like vacation homes offer the perfect blend of modern comfort and coastal charm. The kitchen includes a large island with quartz counters that overlooks the dining and living area creating an open concept design perfect for entertaining. This end unit welcomes a Juliet balcony off the living area allowing more natural light to pour through. With its impeccable design, high-end features, and prime location, this is the epitome of coastal living at its finest. This community offers an exclusive POOL, private storage, 2 car parking, convenient access to the area\'s finest restaurants, and entertainment venues. Construction is complete! Don\'t miss the opportunity to make this exquisite property your new beach home. \*Photos are virtually staged\* Virtual tour is of staged unit.