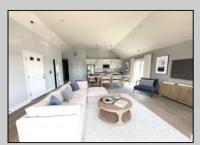

## COMMENTS

Top floor, corner unit, now available at The Residences at Pacific, a stunning luxury condominium development boarding Pacific Avenue in the picturesque Wildwood, NJ. These elegant 3-bedroom, 2.5-bathroom retreat like vacation homes offer the perfect blend of modern comfort and coastal charm. The kitchen includes a large island with quartz counters that overlooks the dining and living area creating an open concept design perfect for entertaining. This end unit welcomes a Juliet balcony off the living area allowing more natural light to pour through. With its impeccable design, high-end features, and prime location, this is the epitome of coastal living at its finest. This community offers an exclusive POOL, private storage, 2 car parking, convenient access to the area's finest restaurants, and entertainment venues. Construction is complete! Don't miss the opportunity to make this exquisite property your new beach home. \*Photos are virtually staged\* Virtual tour is of staged unit.

## **PROPERTY DETAILS**

ParkingGarage

2 Car

UnitFeatures Kitchen Island Cathedral Ceiling OtherRooms Living Room Dining Room Kitchen Pantry Laundry/Utility Room Great Room Storage Space AppliancesIncluded Range Oven Microwave Oven Refrigerator Dishwasher Disposal