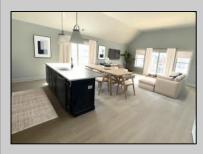

## COMMENTS

Top floor, corner unit, now available at The Residences at Pacific, a stunning luxury condominium development boarding Pacific Avenue in the picturesque Wildwood, NJ. These elegant 3-bedroom, 2.5-bathroom retreat like vacation homes offer the perfect blend of modern comfort and coastal charm. The kitchen includes a large island with quartz counters that overlooks the dining and living area creating an open concept design perfect for entertaining. This end unit welcomes a Juliet balcony off the living area allowing more natural light to pour through. With its impeccable design, high-end features, and prime location, this is the epitome of coastal living at its finest. This community offers an exclusive POOL, private storage, 2 car parking, convenient access to the area's finest restaurants, and entertainment venues. Construction is complete! Don't miss the opportunity to make this exquisite property your new beach home. \*Photos are virtually staged\* Virtual tour is of staged unit.

## **PROPERTY DETAILS**

ParkingGarage

2 Car

UnitFeatures Kitchen Island Cathedral Ceiling OtherRooms Living Room Dining Room Kitchen Pantry Laundry/Utility Room Great Room Storage Space AppliancesIncluded Range Oven Microwave Oven Refrigerator Dishwasher Disposal