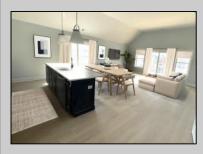

## COMMENTS

Top floor, corner unit, now available at The Residences at Pacific, a stunning luxury condominium development boarding Pacific Avenue in the picturesque Wildwood, NJ. These elegant 3-bedroom, 2.5-bathroom retreat like vacation homes offer the perfect blend of modern comfort and coastal charm. The kitchen includes a large island with guartz counters that overlooks the dining and living area creating an open concept design perfect for entertaining. This end unit welcomes a Juliet balcony off the living area allowing more natural light to pour through. With its impeccable design, high-end features, and prime location, this is the epitome of coastal living at its finest. This community offers an exclusive POOL, private storage, 2 car parking, convenient access to the area\'s finest restaurants, and entertainment venues. Construction is complete! Don't miss the opportunity to make this exquisite property your new beach home. \*Photos are virtually staged\* Virtual tour is of staged unit.

UnitFeatures Kitchen Island Cathedral Ceiling

**PROPERTY DETAILS** OtherRooms ParkingGarage

2 Car

Living Room **Dining Room** Kitchen Pantry Laundry/Utility Room Great Room Storage Space

AppliancesIncluded Range Oven Microwave Oven Refrigerator Dishwasher Disposal