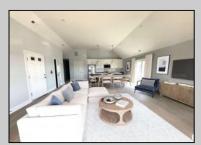

## COMMENTS

Top floor, corner unit, now available at The Residences at Pacific, a stunning luxury condominium development boarding Pacific Avenue in the picturesque Wildwood, NJ. These elegant 3-bedroom, 2.5-bathroom retreat like vacation homes offer the perfect blend of modern comfort and coastal charm. The kitchen includes a large island with guartz counters that overlooks the dining and living area creating an open concept design perfect for entertaining. This end unit welcomes a Juliet balcony off the living area allowing more natural light to pour through. With its impeccable design, high-end features, and prime location, this is the epitome of coastal living at its finest. This community offers an exclusive POOL, private storage, 2 car parking, convenient access to the area\'s finest restaurants, and entertainment venues. Construction is complete! Don't miss the opportunity to make this exquisite property your new beach home. \*Photos are virtually staged\* Virtual tour is of staged unit.

UnitFeatures Kitchen Island Cathedral Ceiling

**PROPERTY DETAILS** OtherRooms ParkingGarage

2 Car

Living Room **Dining Room** Kitchen Pantry Laundry/Utility Room Great Room Storage Space

AppliancesIncluded Range Oven Microwave Oven Refrigerator Dishwasher Disposal