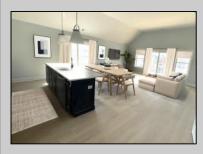

## COMMENTS

Top floor, corner unit, now available at The Residences at Pacific, a stunning luxury condominium development boarding Pacific Avenue in the picturesque Wildwood, NJ. These elegant 3-bedroom, 2.5-bathroom retreat like vacation homes offer the perfect blend of modern comfort and coastal charm. The kitchen includes a large island with guartz counters that overlooks the dining and living area creating an open concept design perfect for entertaining. This end unit welcomes a Juliet balcony off the living area allowing more natural light to pour through. With its impeccable design, high-end features, and prime location, this is the epitome of coastal living at its finest. This community offers an exclusive POOL, private storage, 2 car parking, convenient access to the area\'s finest restaurants, and entertainment venues. Construction is complete! Don't miss the opportunity to make this exquisite property your new beach home. \*Photos are virtually staged\* Virtual tour is of staged unit.

UnitFeatures Kitchen Island Cathedral Ceiling

**PROPERTY DETAILS** ParkingGarage 2 Car

Living Room **Dining Room** Kitchen Pantry Laundry/Utility Room Great Room Storage Space

OtherRooms

AppliancesIncluded Range Oven Microwave Oven Refrigerator Dishwasher Disposal